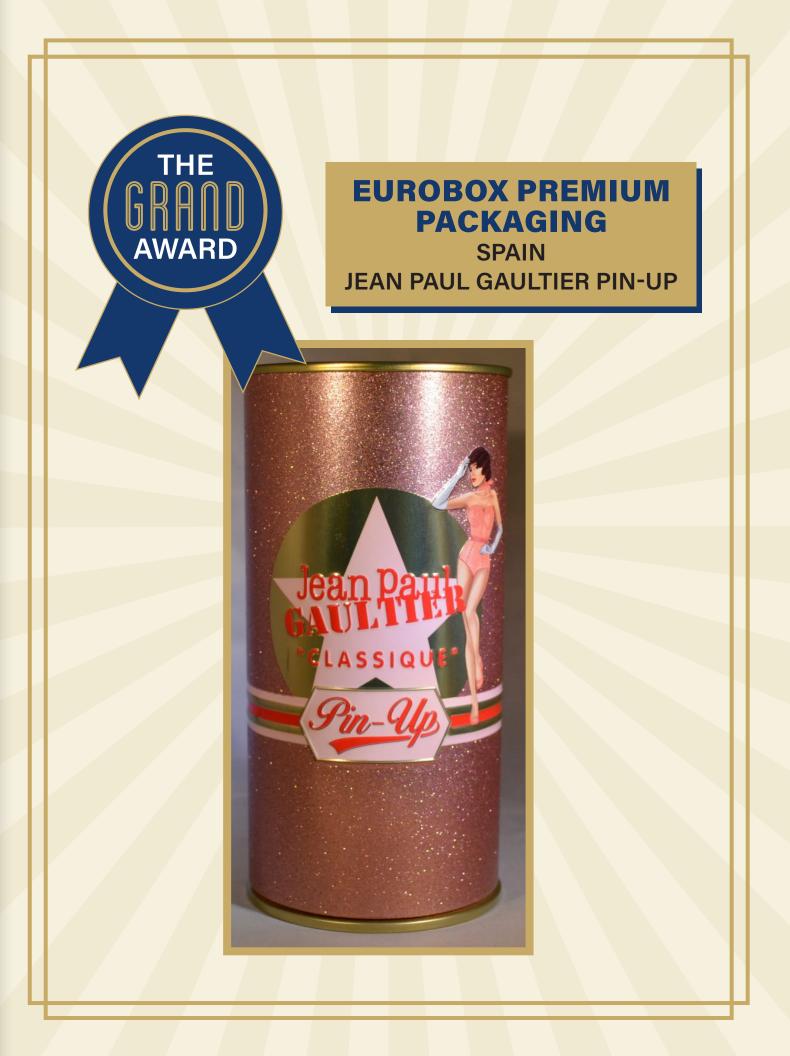

A sone of the longest running and most prestigious annual metal decorating competitions, The Excellence in Quality Contest honors outstanding companies who have made exceptional quality and precise consistency their mission in the pursuit of decorating & packaging excellence. The contest recognizes the skillful achievements of the metal decorating and packaging industry. Judges evaluate the quality of printing, the degree of difficulty, the

appearance of coating finishes, registration, and the technical expertise required for each piece. Entries from around the globe are judged in eight categories with the best entry given the Grand Award.