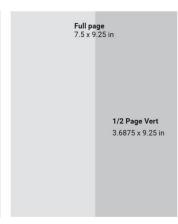

#### **AD SIZE REQUIREMENTS**

| П                |                          |         |         |  |
|------------------|--------------------------|---------|---------|--|
| Size (Finished): |                          | Width   | Height  |  |
|                  | Full Page                | 7.5"    | 9.25"   |  |
|                  | 1/2 Page Vertical        | 3.6875" | 9.25"   |  |
|                  | 1/2 Page Horizontal      | 7.5"    | 4.5625" |  |
|                  | 1/4 Page                 | 3.6875" | 4.5625" |  |
|                  | 1/8 Page (Business card) | 3.6875" | 2.2188" |  |
| П                |                          |         |         |  |