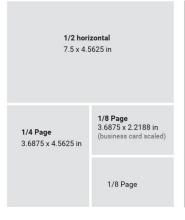

#### **AD SIZE REQUIREMENTS**

| П                |                          |         |         |  |
|------------------|--------------------------|---------|---------|--|
| Size (Finished): |                          | Width   | Height  |  |
|                  | Full Page                | 7.5"    | 9.25"   |  |
|                  | 1/2 Page Vertical        | 3.6875" | 9.25"   |  |
|                  | 1/2 Page Horizontal      | 7.5"    | 4.5625" |  |
|                  | 1/4 Page                 | 3.6875" | 4.5625" |  |
|                  | 1/8 Page (Business card) | 3.6875" | 2.2188" |  |
| П                |                          |         |         |  |